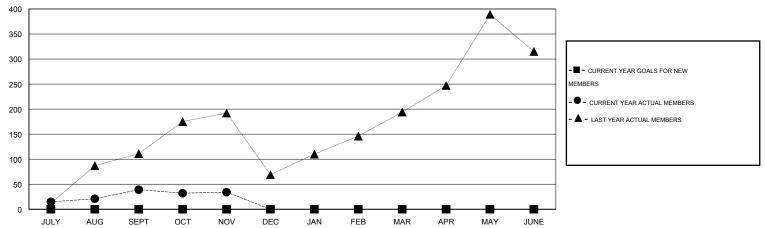

#### GOALS AND ACTUAL MEMBERS CUMULATIVE

| DROPPED CLUBS: 3 |    | 25 CLUBS OF 67 ADDED 1 OR MORE NEW MEMBERS | GENDER DISTRIBUTION   |                |       |
|------------------|----|--------------------------------------------|-----------------------|----------------|-------|
|                  |    |                                            | MALE                  | 1,916 (73.98%) |       |
|                  |    |                                            | FEMALE                | 674 (26.02%)   |       |
| DROPPED MEMBERS  |    |                                            |                       |                |       |
| DECEASED         | 4  | CLICK HERE FOR HEALTH ASSESSMENT DATA      |                       |                |       |
| CLUB CANCELLED   | 1  |                                            | FAMILY UNIT MEMBERS   |                | 1,129 |
| OTHER            | 92 |                                            | HEAD OF HOUSEHOLD     |                | 404   |
| TOTAL            | 97 |                                            | NON-HEAD OF HOUSEHOLD |                | 725   |