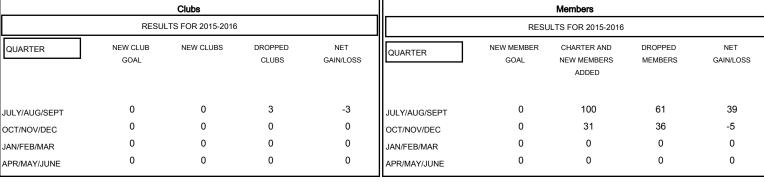

### GOALS AND ACTUAL NEW CLUBS CUMULATIVE

#### GOALS AND ACTUAL MEMBERS CUMULATIVE

| DROPPED CLUBS: 3 |    | 25 CLUBS OF 67 ADDED 1 OR MORE NEW MEMBERS | GENDER DISTRIBUTION   |                |       |
|------------------|----|--------------------------------------------|-----------------------|----------------|-------|
|                  |    |                                            | MALE                  | 1,916 (73.98%) |       |
|                  |    |                                            | FEMALE                | 674 (26.02%)   |       |
| DROPPED MEMBERS  |    |                                            |                       |                |       |
| DECEASED         | 4  | CLICK HERE FOR HEALTH ASSESSMENT DATA      |                       |                |       |
| CLUB CANCELLED   | 1  |                                            | FAMILY UNIT MEMBERS   |                | 1,129 |
| OTHER            | 92 |                                            | HEAD OF HOUSEHOLD     |                | 404   |
| TOTAL            | 97 |                                            | NON-HEAD OF HOUSEHOLD |                | 725   |